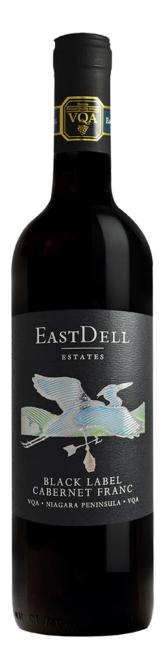

# 2017 EastDell Black Label Cabernet Franc

Varietals: 100% Cabernet Franc

### **Tasting Notes:**

A classic cool-climate Cabernet Franc bursting with notes of red berry fruit, spice and mocha characteristics followed by a palate with notes of black cherry, raspberry, and black pepper spice. This Niagara red is medium bodied with a round finish and lingering tannins.